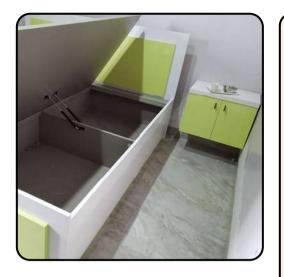

## LUXURY BATHROOMS

#### **Opulent Materials:**

Luxurious use of marble, granite, and high-end finishes.

Smart Technology: Cuttingedge automation for mirrors, showers, and climate control.

Spa-like Amenities: Jacuzzi tubs, steam showers, and premium fixtures.

### **Designer Elegance:**

Stylish faucets, bespoke lighting, and custom cabinetry.

Customizable
Lighting: Moodsetting options for a
personalized touch.