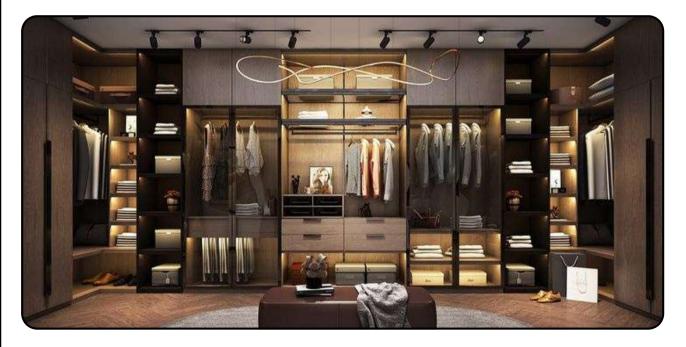

### WARDROBES DESIGNS

- **Integrated Lighting:** Illuminating the wardrobe's interior for better visibility.
- **Sleek Design:** Modern and streamlined, enhancing the overall room aesthetics.

- **Smart Storage Solutions**: Incorporating pull-out racks, shoe shelves, and accessories for maximum functionality.
- **Customizable Interiors:** Adjustable shelves, drawers, and hanging options for personalized organization.