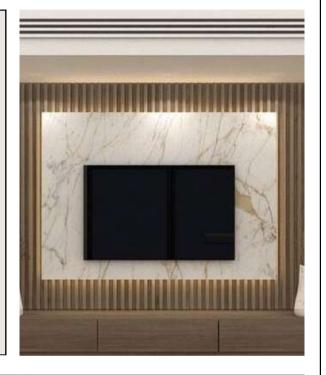

### LED & DISPLAY UNITS

- Customizable
   Configurations: Designing
   units that allow flexible layouts
   for diverse display needs.
- Sleek Aesthetics: Modern and stylish design elements to enhance the overall visual appeal.

- Intuitive Control Systems:

  User-friendly interfaces for easy management of display units.
- Utilizing Energy-Efficient LED
   Lighting to enhance visibility while
   being environmentally conscious.
- **Seamless Integration:** Ensuring the display units seamlessly blend with the overall design of the space for a cohesive look.