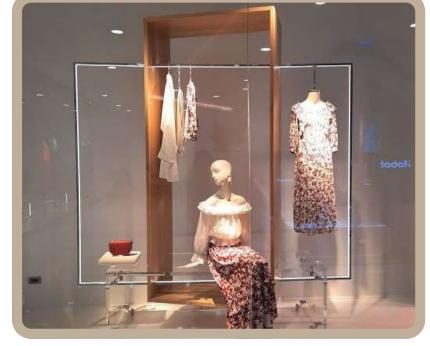

# WINDOW DISPLAY

- Striking Visuals: Eye-catching and compelling displays to attract attention.
- Interactive Elements:

   Incorporating touchscreens or
   digital features for
   engagement.
- Dynamic Lighting: Using creative lighting effects to enhance product presentation.