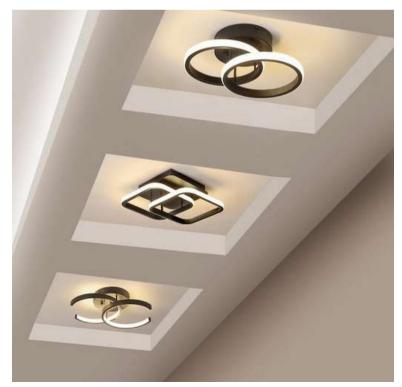

# FALSE CEILINGS

- Acoustic Enhancement:

  Specialized false ceilings for optimal sound control.
- Aesthetic Versatility:

  Customizable designs to

  complement diverse interior
  themes.

• Energy-Efficient Options:

Incorporating eco-friendly lighting and insulation solutions.

• Seamless Installation:

Precision engineering for a flawless and quick ceiling installation process.