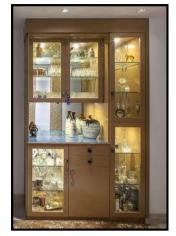

### CROCKERY UNIT& SHOWCASES

- Sophisticated Display: A stylish showcase for your dining & living essentials.
- Smart Storage: Cleverly designed for both aesthetics and functionality, ensuring easy access and space optimization.
- Luxury in Details: Crafted with premium materials, our crockery unit exudes sophistication, promising enduring elegance.
- **Versatile Design:** Unway Build's crockery unit seamlessly integrates into diverse interior styles, providing a versatile and timeless addition to your home.