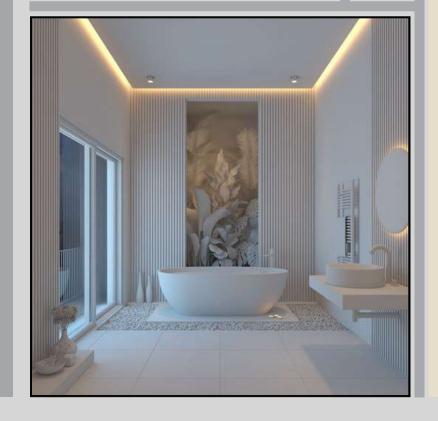

## LUXURY BATHROOMS

#### **Opulent Materials:**

Luxurious use of marble, granite, and high-end finishes.

Smart Technology: Cuttingedge automation for mirrors, showers, and climate control.

Spa-like Amenities: Jacuzzi tubs, steam showers, and premium fixtures.

### **Designer Elegance:**

Stylish faucets, bespoke lighting, and custom cabinetry.

Customizable
Lighting: Moodsetting options for a
personalized touch.