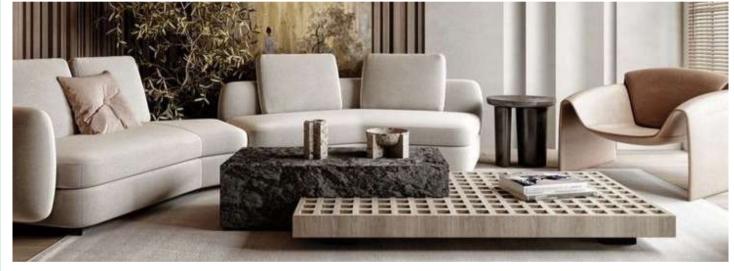

# DINING AREA DINING & COFFEE TABLES

Sleek Symmetry:

 Parallel layout for a
 balanced and
 streamlined dining

space.

• Efficient Traffic
Flow: Optimal
arrangement to ensure
smooth movement
within the dining area.

- Functional Versatility:
  Suitable for various dining occasions, from casual meals to formal gatherings.
- Integrated Lighting:
   Well-placed lighting
   fixtures to enhance the
   overall dining experience.