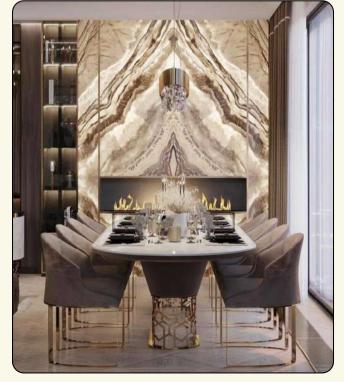

# DINING AREA DINING & COFFEE TABLES

Sleek Symmetry:

 Parallel layout for a
 balanced and
 streamlined dining

space.

• Efficient Traffic
Flow: Optimal
arrangement to ensure
smooth movement
within the dining area.

- Functional Versatility:
  Suitable for various dining occasions, from casual meals to formal gatherings.
- Integrated Lighting:
   Well-placed lighting
   fixtures to enhance the
   overall dining experience.