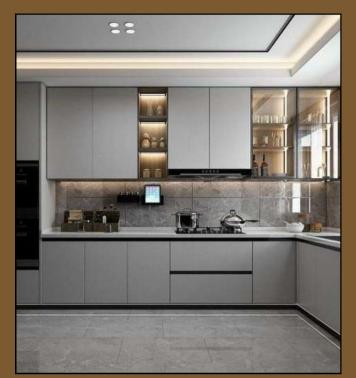

#### PARALLEL MODULAR KITCHENS

Parallel layout optimizes space for a streamlined cooking process.

Ample Storage: Smart cabinetry design for organized and accessible storage solutions.

Sleek Aesthetics:

Modern and stylish,
enhancing the overall
kitchen ambiance.