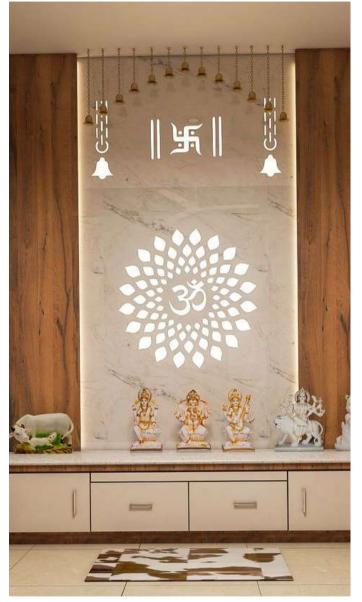

# MANDIR UNIT

- **Sacred Ambiance:** Creating a serene and spiritually uplifting atmosphere.
- Intricate Detailing: Artisanal craftsmanship for divine motifs and carvings.
- **Quality Materials:** Premium woods, stones, and finishes for a lasting sacred space.
- **Personalized Elements:** Incorporating family or cultural specifics for a unique touch.