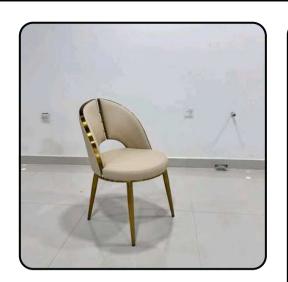

# DINING AREA DINING & COFFEE TABLES

Sleek Symmetry:

 Parallel layout for a
 balanced and
 streamlined dining

space.

• Efficient Traffic
Flow: Optimal
arrangement to ensure
smooth movement
within the dining area.

- Functional Versatility:
  Suitable for various dining occasions, from casual meals to formal gatherings.
- Integrated Lighting:
   Well-placed lighting
   fixtures to enhance the
   overall dining experience.