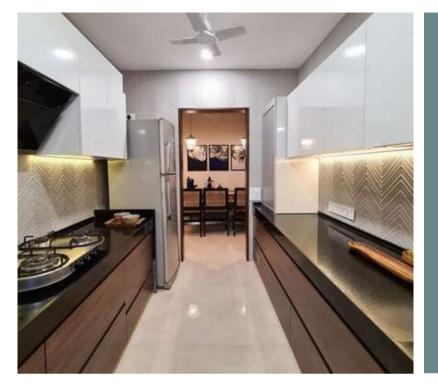

#### PARALLEL MODULAR KITCHENS

Parallel layout optimizes space for a streamlined cooking process.

Ample Storage: Smart cabinetry design for organized and accessible storage solutions.

Sleek Aesthetics:

Modern and stylish,
enhancing the overall
kitchen ambiance.