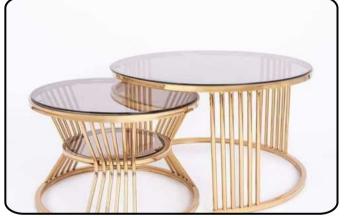

# DINING AREA DINING & COFFEE TABLES

Sleek Symmetry:

 Parallel layout for a
 balanced and
 streamlined dining

space.

• Efficient Traffic
Flow: Optimal
arrangement to ensure
smooth movement
within the dining area.

- Functional Versatility:
  Suitable for various dining occasions, from casual meals to formal gatherings.
- Integrated Lighting:
   Well-placed lighting
   fixtures to enhance the
   overall dining experience.