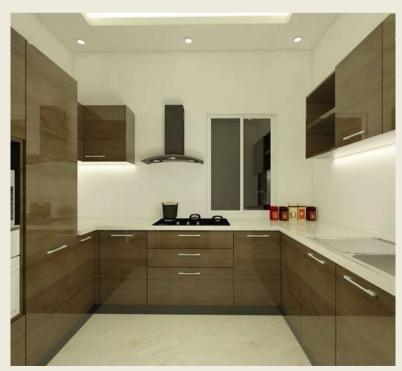

### U SHAPED MODULAR KITCHEN

Customized

cabinets and

pull-out drawers

for organized

storage.

U-shaped layout maximizes storage and work areas efficiently.

- Streamlined Workflow:

  Seamless design enhances the kitchen's functionality and workflow.
- **Premium Materials:** High-quality finishes and materials for a luxurious aesthetic.