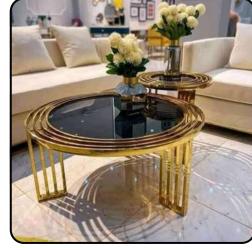

# DINING AREA DINING & COFFEE TABLES

Sleek Symmetry:

 Parallel layout for a
 balanced and
 streamlined dining

space.

• Efficient Traffic
Flow: Optimal
arrangement to ensure
smooth movement
within the dining area.

- Functional Versatility:
  Suitable for various dining occasions, from casual meals to formal gatherings.
- Integrated Lighting:
   Well-placed lighting
   fixtures to enhance the
   overall dining experience.