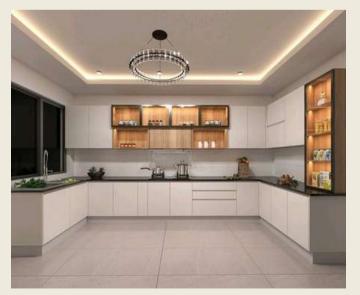

## L SHAPED MODULAR KITCHEN

- **Optimized Space:** Efficient use of the L shape for maximum functionality and storage.
- **Premium Materials:** High-quality materials for a durable and luxurious finish.
- **Integrated Appliances:** Seamlessly incorporating modern, high-tech kitchen appliances.
- **Customizable Layout:** Adaptable design to suit individual preferences and cooking needs.

Smart Storage
Solutions: Cleverly
designed cabinets
and drawers for
organized kitchen
essentials.