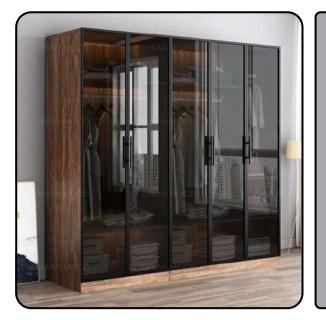

### WARDROBES DESIGNS

- **Integrated Lighting:** Illuminating the wardrobe's interior for better visibility.
- **Sleek Design:** Modern and streamlined, enhancing the overall room aesthetics.

- **Smart Storage Solutions**: Incorporating pull-out racks, shoe shelves, and accessories for maximum functionality.
- **Customizable Interiors:** Adjustable shelves, drawers, and hanging options for personalized organization.