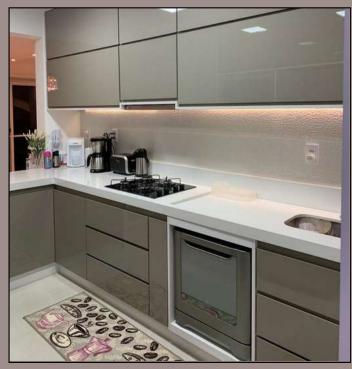

## L SHAPED MODULAR KITCHEN

- **Optimized Space:** Efficient use of the L shape for maximum functionality and storage.
- **Premium Materials:** High-quality materials for a durable and luxurious finish.
- **Integrated Appliances:** Seamlessly incorporating modern, high-tech kitchen appliances.
- **Customizable Layout:** Adaptable design to suit individual preferences and cooking needs.

Smart Storage
Solutions: Cleverly
designed cabinets
and drawers for
organized kitchen
essentials.