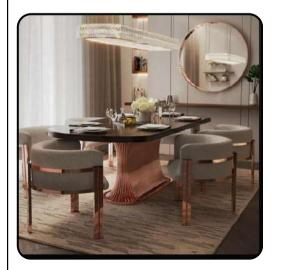

# DINING AREA DINING & COFFEE TABLES

Sleek Symmetry:

 Parallel layout for a
 balanced and
 streamlined dining

space.

• Efficient Traffic
Flow: Optimal
arrangement to ensure
smooth movement
within the dining area.

- Functional Versatility:
  Suitable for various dining occasions, from casual meals to formal gatherings.
- Integrated Lighting:
   Well-placed lighting
   fixtures to enhance the
   overall dining experience.