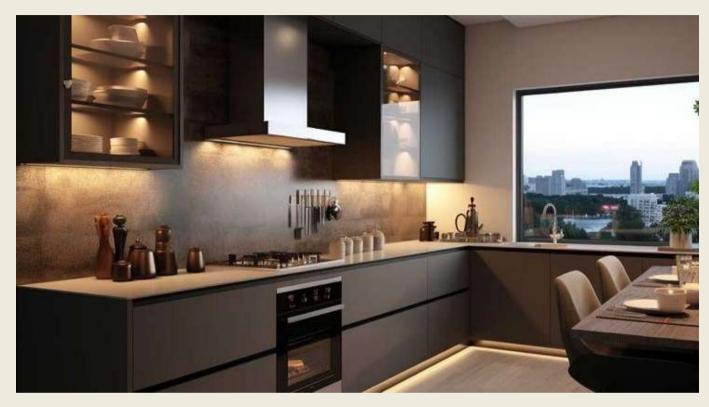

#### PARALLEL MODULAR KITCHENS

Parallel layout optimizes space for a streamlined cooking process.

Ample Storage: Smart cabinetry design for organized and accessible storage solutions.

Sleek Aesthetics:

Modern and stylish,
enhancing the overall
kitchen ambiance.