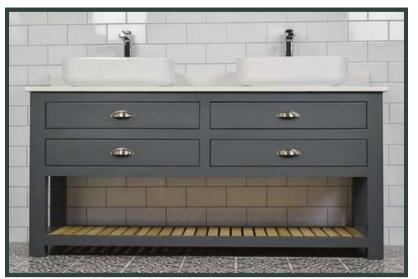

## LUXURY BATHROOMS

#### **Opulent Materials:**

Luxurious use of marble, granite, and high-end finishes.

Smart Technology: Cuttingedge automation for mirrors, showers, and climate control.

Spa-like Amenities: Jacuzzi tubs, steam showers, and premium fixtures.

### **Designer Elegance:**

Stylish faucets, bespoke lighting, and custom cabinetry.

Customizable
Lighting: Moodsetting options for a
personalized touch.