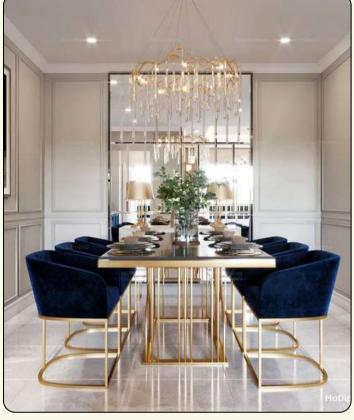

# DINING AREA DINING & COFFEE TABLES

Sleek Symmetry:

 Parallel layout for a
 balanced and
 streamlined dining

space.

• Efficient Traffic
Flow: Optimal
arrangement to ensure
smooth movement
within the dining area.

- Functional Versatility:
  Suitable for various dining occasions, from casual meals to formal gatherings.
- Integrated Lighting:
   Well-placed lighting
   fixtures to enhance the
   overall dining experience.