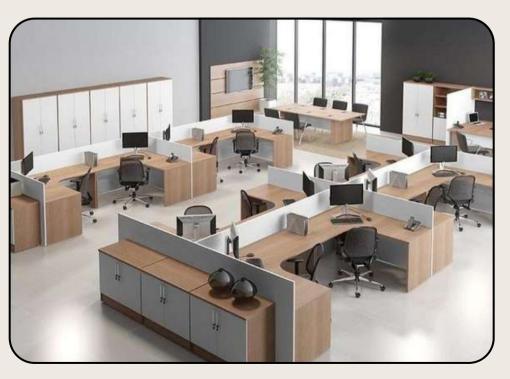

## WORKSTATIONS

- **Sleek design** for a modern and ergonomic workspace.
- Intuitive user interface for effortless navigation and customization.
- Energy-efficient components for Sustainability and Cost-Effectiveness.
- Robust security features to safeguard sensitive work-related data.

#### WORKING AREA

- Comfortable and adjustable Desks and Chairs for a productive and healthy work environment.
- **Smart Storage Solutions:** Customized storage options to maintain a clutter-free workspace.

- Flexible Layouts: Adaptable configurations to suit various work styles and collaborative needs.
- High-Speed Connectivity:

  Reliable and fast internet

  connectivity for seamless work

  operations.
- Well-Designed Breakout
   Areas: Comfortable spaces for relaxation and informal discussions.