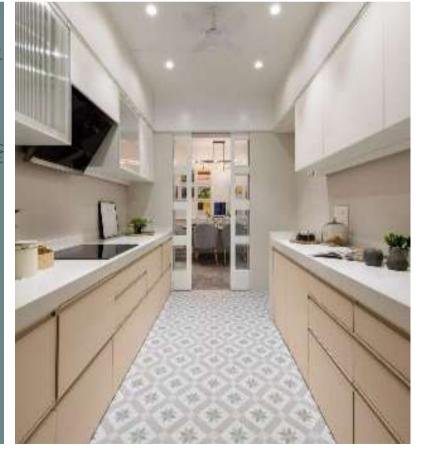

#### PARALLEL MODULAR KITCHENS

Parallel layout optimizes space for a streamlined cooking process.

Ample Storage: Smart cabinetry design for organized and accessible storage solutions.

Sleek Aesthetics:

Modern and stylish,
enhancing the overall
kitchen ambiance.