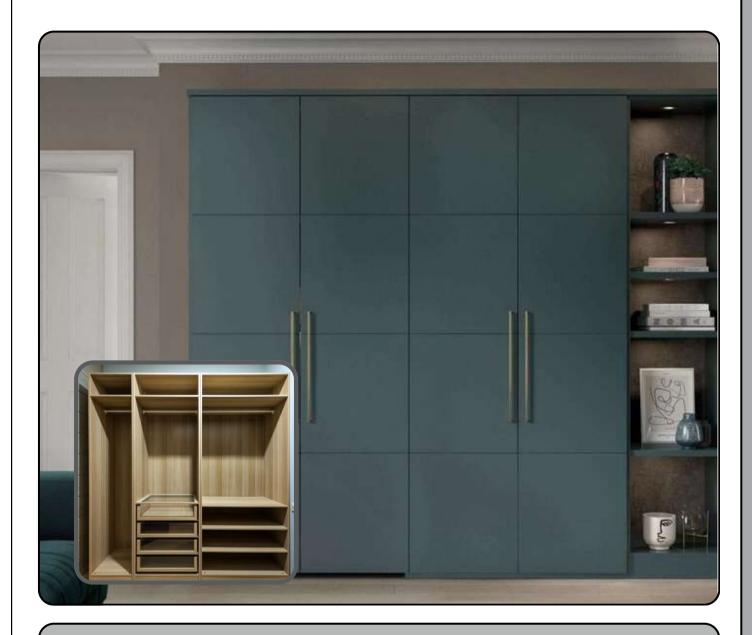

### WARDROBES DESIGNS

- **Integrated Lighting:** Illuminating the wardrobe's interior for better visibility.
- **Sleek Design:** Modern and streamlined, enhancing the overall room aesthetics.

- **Smart Storage Solutions**: Incorporating pull-out racks, shoe shelves, and accessories for maximum functionality.
- **Customizable Interiors:** Adjustable shelves, drawers, and hanging options for personalized organization.