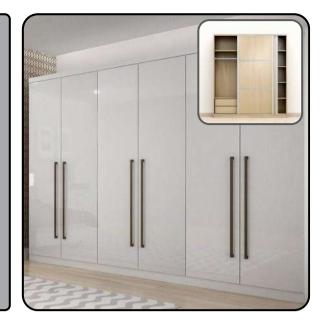

### WARDROBES DESIGNS

- **Integrated Lighting:** Illuminating the wardrobe's interior for better visibility.
- **Sleek Design:** Modern and streamlined, enhancing the overall room aesthetics.

- **Smart Storage Solutions**: Incorporating pull-out racks, shoe shelves, and accessories for maximum functionality.
- **Customizable Interiors:** Adjustable shelves, drawers, and hanging options for personalized organization.