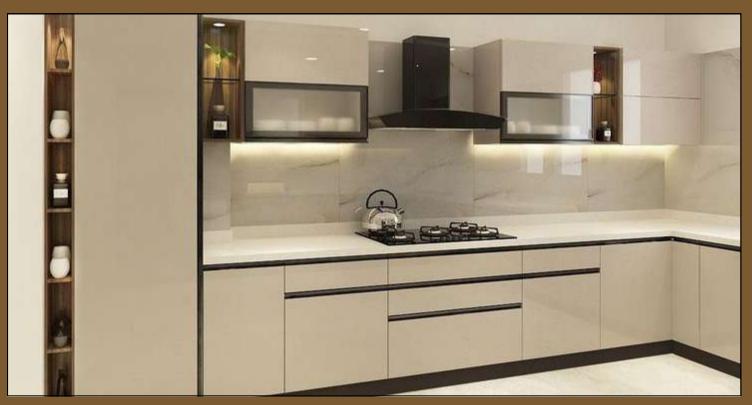

## L SHAPED MODULAR KITCHEN

- **Optimized Space:** Efficient use of the L shape for maximum functionality and storage.
- **Premium Materials:** High-quality materials for a durable and luxurious finish.
- **Integrated Appliances:** Seamlessly incorporating modern, high-tech kitchen appliances.
- **Customizable Layout:** Adaptable design to suit individual preferences and cooking needs.

Smart Storage
Solutions: Cleverly
designed cabinets
and drawers for
organized kitchen
essentials.