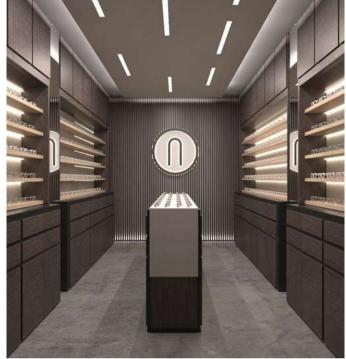

## LUXURY BATHROOMS

#### **Opulent Materials:**

Luxurious use of marble, granite, and high-end finishes.

Smart Technology: Cuttingedge automation for mirrors, showers, and climate control.

Spa-like Amenities: Jacuzzi tubs, steam showers, and premium fixtures.

### **Designer Elegance:**

Stylish faucets, bespoke lighting, and custom cabinetry.

Customizable
Lighting: Moodsetting options for a
personalized touch.