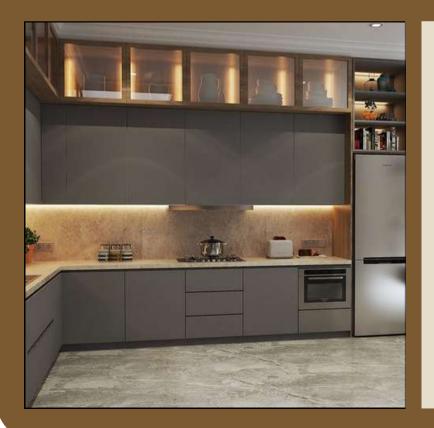

## L SHAPED MODULAR KITCHEN

- **Optimized Space:** Efficient use of the L shape for maximum functionality and storage.
- **Premium Materials:** High-quality materials for a durable and luxurious finish.
- **Integrated Appliances:** Seamlessly incorporating modern, high-tech kitchen appliances.
- **Customizable Layout:** Adaptable design to suit individual preferences and cooking needs.

Smart Storage
Solutions: Cleverly
designed cabinets
and drawers for
organized kitchen
essentials.