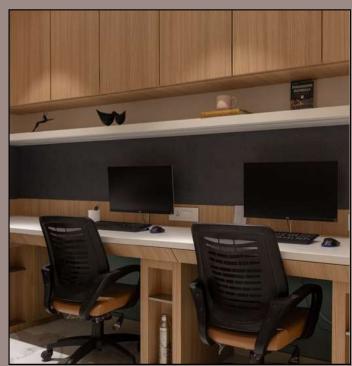

## WORKSTATIONS

- **Sleek design** for a modern and ergonomic workspace.
- Intuitive user interface for effortless navigation and customization.
- Energy-efficient components for Sustainability and Cost-Effectiveness.
- Robust security features to safeguard sensitive work-related data.

#### WORKING AREA

- Comfortable and adjustable Desks and Chairs for a productive and healthy work environment.
- **Smart Storage Solutions:** Customized storage options to maintain a clutter-free workspace.

- Flexible Layouts: Adaptable configurations to suit various work styles and collaborative needs.
- High-Speed Connectivity:

  Reliable and fast internet

  connectivity for seamless work

  operations.
- Well-Designed Breakout
   Areas: Comfortable spaces for relaxation and informal discussions.