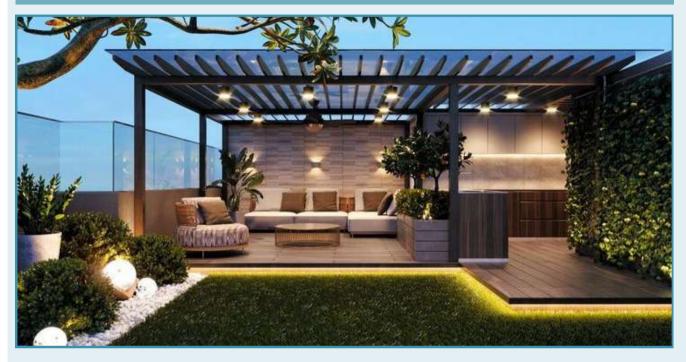

## TERRACE DESIGNS

- **Scenic Views:** Expansive terrace spaces designed to capture and enhance natural surroundings.
- Versatile Layouts:
   Adaptable designs for various functions, from lounging to entertaining.
- Premium Materials: Weather-Resistant Materials for durability and aesthetics.

- Smart Lighting: Integrated lighting solutions for ambiance and functionality during evenings.
- Lush Greenery:

  Thoughtful incorporation of plants and landscaping for a refreshing atmosphere.