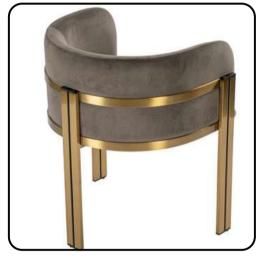

# DINING AREA DINING & COFFEE TABLES

Sleek Symmetry:

 Parallel layout for a
 balanced and
 streamlined dining

space.

• Efficient Traffic
Flow: Optimal
arrangement to ensure
smooth movement
within the dining area.

- Functional Versatility:
  Suitable for various dining occasions, from casual meals to formal gatherings.
- Integrated Lighting:
   Well-placed lighting
   fixtures to enhance the
   overall dining experience.