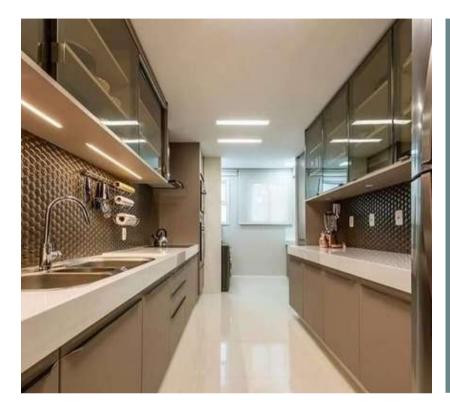

#### PARALLEL MODULAR KITCHENS

Parallel layout optimizes space for a streamlined cooking process.

Ample Storage: Smart cabinetry design for organized and accessible storage solutions.

Sleek Aesthetics:

Modern and stylish,
enhancing the overall
kitchen ambiance.