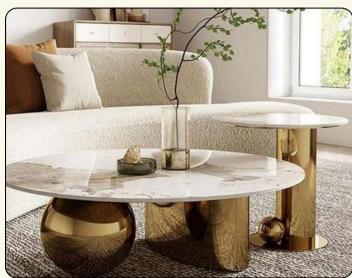

# DINING AREA DINING & COFFEE TABLES

Sleek Symmetry:

 Parallel layout for a
 balanced and
 streamlined dining

space.

• Efficient Traffic
Flow: Optimal
arrangement to ensure
smooth movement
within the dining area.

- Functional Versatility:
  Suitable for various dining occasions, from casual meals to formal gatherings.
- Integrated Lighting:
   Well-placed lighting
   fixtures to enhance the
   overall dining experience.