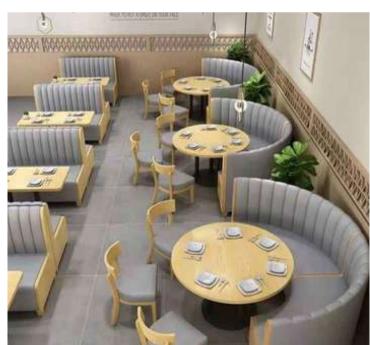

# DINING AREA DINING & COFFEE TABLES

Sleek Symmetry:

 Parallel layout for a
 balanced and
 streamlined dining

space.

• Efficient Traffic
Flow: Optimal
arrangement to ensure
smooth movement
within the dining area.

- Functional Versatility:
  Suitable for various dining occasions, from casual meals to formal gatherings.
- Integrated Lighting:
   Well-placed lighting
   fixtures to enhance the
   overall dining experience.