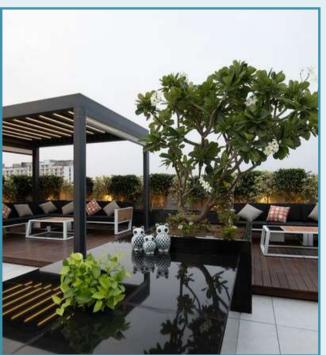

## TERRACE DESIGNS

- **Scenic Views:** Expansive terrace spaces designed to capture and enhance natural surroundings.
- Versatile Layouts:
   Adaptable designs for various functions, from lounging to entertaining.
- Premium Materials: Weather-Resistant Materials for durability and aesthetics.

- Smart Lighting: Integrated lighting solutions for ambiance and functionality during evenings.
- Lush Greenery:

  Thoughtful incorporation of plants and landscaping for a refreshing atmosphere.