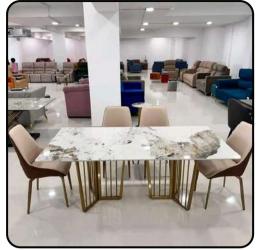

# DINING AREA DINING & COFFEE TABLES

Sleek Symmetry:

 Parallel layout for a
 balanced and
 streamlined dining

space.

• Efficient Traffic
Flow: Optimal
arrangement to ensure
smooth movement
within the dining area.

- Functional Versatility:
  Suitable for various dining occasions, from casual meals to formal gatherings.
- Integrated Lighting:
   Well-placed lighting
   fixtures to enhance the
   overall dining experience.