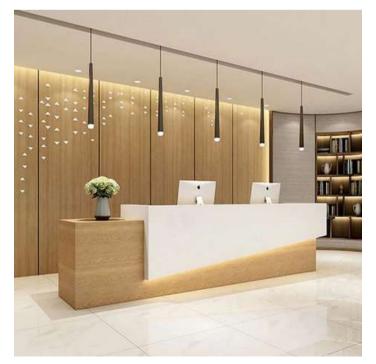

#### RECEPTIONS

- **Grand Entrance:** Striking architectural design for a memorable first impression.
- **Sophisticated Reception Desk:** High-quality, custom-built desk with a sleek and inviting design.
- Comfortable Seating Area: Stylish and ergonomic seating for guests as they wait.
- Interactive Digital Signage: Modern displays for announcements, directions, or brand promotions.

- Efficient Space Utilization: Smart layout for seamless traffic flow and optimal functionality.
- **Branding Integration:** Incorporate the company's branding elements seamlessly into the design.
- Secure Access Control:

  Implement advanced security
  features for controlled access.