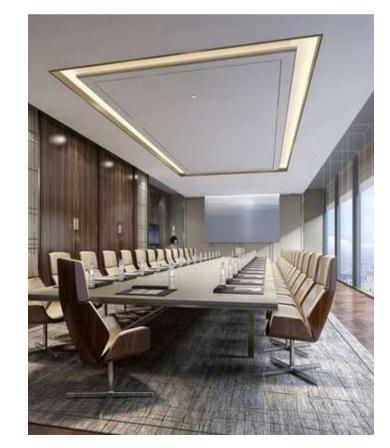

"Welcome to Extraordinary Welcome to Unway Build"

- Flexible Seating: Adaptable layouts for varied meeting styles, ensuring comfort and productivity.
- Luxurious Furnishings: High-quality, ergonomic furniture for a stylish and functional setting.
- Integrated Connectivity: Ample power outlets, USB ports, and high-speed Wi-Fi for seamless device connectivity.
- **Custom Lighting:** Adjustable settings to suit different atmospheres and enhance presentation visibility.
- **Soundproofing:** State-of-the-art techniques to maintain privacy and create a focused meeting environment.
- **Versatility:** Configurable space to accommodate various events, from board meetings to workshops.
- **Professional Atmosphere:** Thoughtful design and amenities to foster a conducive environment for productive discussions.

### CONFERENCE ROOM