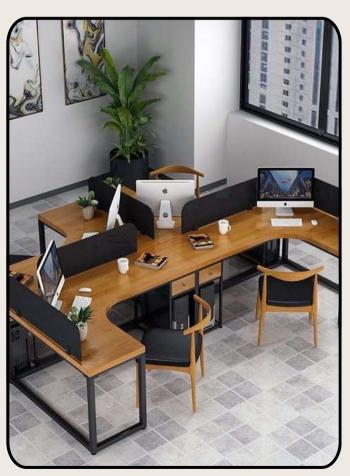

## WORKSTATIONS

- **Sleek design** for a modern and ergonomic workspace.
- Intuitive user interface for effortless navigation and customization.
- Energy-efficient components for Sustainability and Cost-Effectiveness.
- Robust security features to safeguard sensitive work-related data.

#### WORKING AREA

- Comfortable and adjustable Desks and Chairs for a productive and healthy work environment.
- **Smart Storage Solutions:** Customized storage options to maintain a clutter-free workspace.

- Flexible Layouts: Adaptable configurations to suit various work styles and collaborative needs.
- High-Speed Connectivity:

  Reliable and fast internet

  connectivity for seamless work

  operations.
- Well-Designed Breakout
   Areas: Comfortable spaces for relaxation and informal discussions.