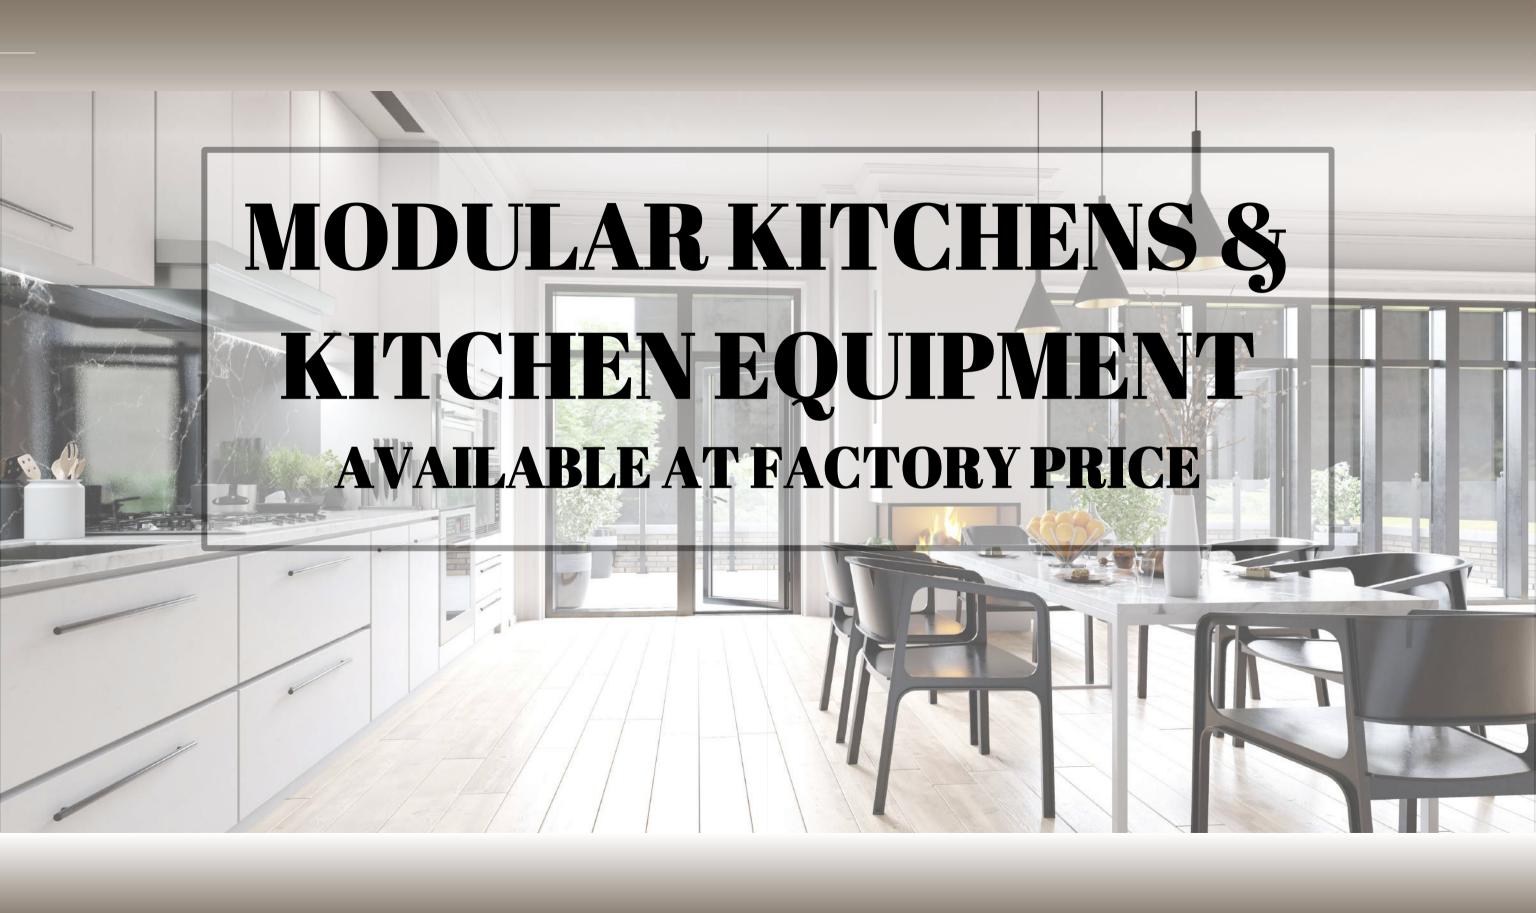

Home and Office Interior Designing like

Modular workings - Kitchen, Wardrobes, TV Panels, Mandir Units, Crockery Units, Kitchen Island, Vanity Units, Doors & Windows, Bathroom, Flooring, False Ceiling, Home Furnishing and Property Management etc. .

## L SHAPED MODULAR KITCHEN

- **Optimized Space:** Efficient use of the L shape for maximum functionality and storage.
- **Premium Materials:** High-quality materials for a durable and luxurious finish.
- **Integrated Appliances:** Seamlessly incorporating modern, high-tech kitchen appliances.
- **Customizable Layout:** Adaptable design to suit individual preferences and cooking needs.

### U SHAPED MODULAR KITCHEN

Customized

cabinets and

pull-out drawers

for organized

storage.

U-shaped layout maximizes storage and work areas efficiently.

- Streamlined Workflow:

#### PARALLEL MODULAR KITCHENS

Parallel layout optimizes space for a streamlined cooking process.

Ample Storage: Smart cabinetry design for organized and accessible storage solutions.

Sleek Aesthetics:

Modern and stylish,
enhancing the overall
kitchen ambiance.