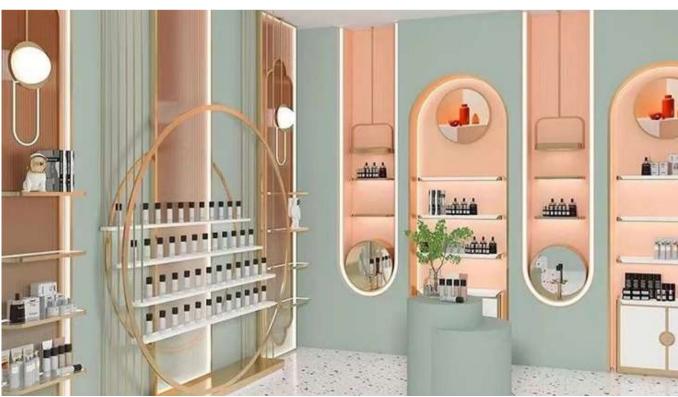

## LUXURY BATHROOMS

#### **Opulent Materials:**

Luxurious use of marble, granite, and high-end finishes.

Smart Technology: Cuttingedge automation for mirrors, showers, and climate control.

Spa-like Amenities: Jacuzzi tubs, steam showers, and premium fixtures.

### **Designer Elegance:**

Stylish faucets, bespoke lighting, and custom cabinetry.

Customizable
Lighting: Moodsetting options for a
personalized touch.