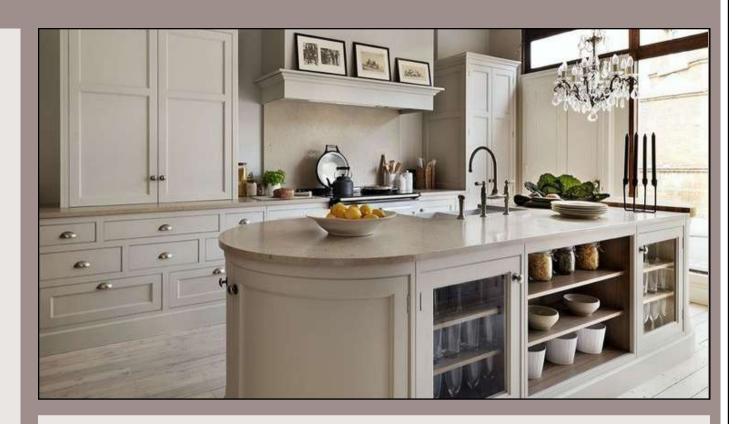

#### ISLAND DESIGNS KITCHEN

- **Sleek Symmetry:** Parallel-shaped islands exude a clean and balanced aesthetic.
- **Efficient Workflow:** Streamlined design for optimized movement and functionality.
- **Ample Storage:** Smart utilization of island space for convenient storage solutions.

#### • Versatile Seating:

Accommodates various seating options for both work and social interactions.

#### • Premium Materials:

Utilizes high-quality materials, enhancing both durability and visual appeal.