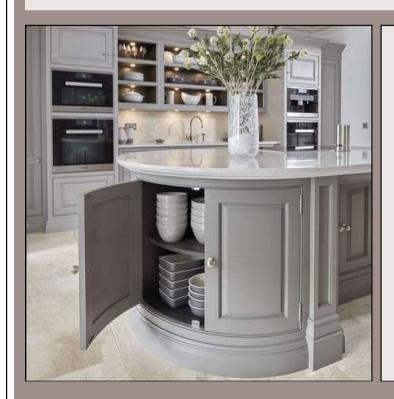

#### ISLAND DESIGNS KITCHEN

- **Sleek Symmetry:** Parallel-shaped islands exude a clean and balanced aesthetic.
- **Efficient Workflow:** Streamlined design for optimized movement and functionality.
- **Ample Storage:** Smart utilization of island space for convenient storage solutions.

#### • Versatile Seating:

Accommodates various seating options for both work and social interactions.

#### • Premium Materials:

Utilizes high-quality materials, enhancing both durability and visual appeal.