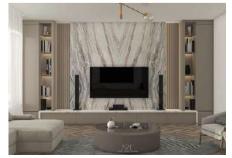

### LED & DISPLAY UNITS

- Customizable
   Configurations: Designing
   units that allow flexible layouts
   for diverse display needs.
- Sleek Aesthetics: Modern and stylish design elements to enhance the overall visual appeal.

- Intuitive Control Systems:

  User-friendly interfaces for easy management of display units.
- Utilizing Energy-Efficient LED
   Lighting to enhance visibility while
   being environmentally conscious.
- **Seamless Integration:** Ensuring the display units seamlessly blend with the overall design of the space for a cohesive look.