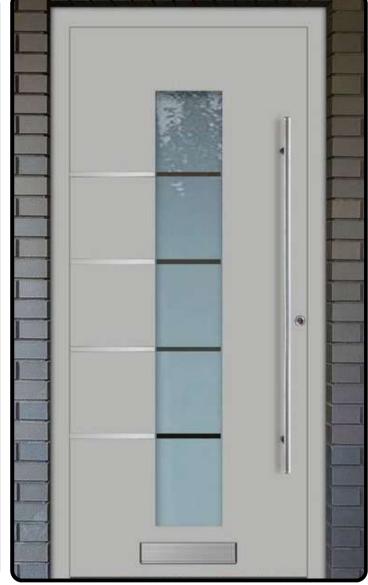

Home and Office Interior Designing like

Modular workings - Kitchen, Wardrobes, TV Panels, Mandir Units, Crockery Units, Kitchen Island, Vanity Units, Doors & Windows, Bathroom, Flooring, False Ceiling, Home Furnishing and Property Management etc. .

### WARDROBES DESIGNS

- **Integrated Lighting:** Illuminating the wardrobe's interior for better visibility.
- **Sleek Design:** Modern and streamlined, enhancing the overall room aesthetics.

- **Smart Storage Solutions**: Incorporating pull-out racks, shoe shelves, and accessories for maximum functionality.
- **Customizable Interiors:** Adjustable shelves, drawers, and hanging options for personalized organization.