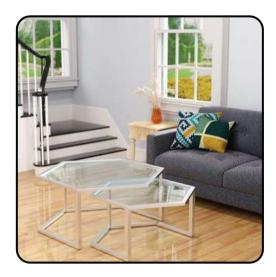

# DINING AREA DINING & COFFEE TABLES

Sleek Symmetry:

 Parallel layout for a
 balanced and
 streamlined dining

space.

• Efficient Traffic
Flow: Optimal
arrangement to ensure
smooth movement
within the dining area.

- Functional Versatility:
  Suitable for various dining occasions, from casual meals to formal gatherings.
- Integrated Lighting:
   Well-placed lighting
   fixtures to enhance the
   overall dining experience.