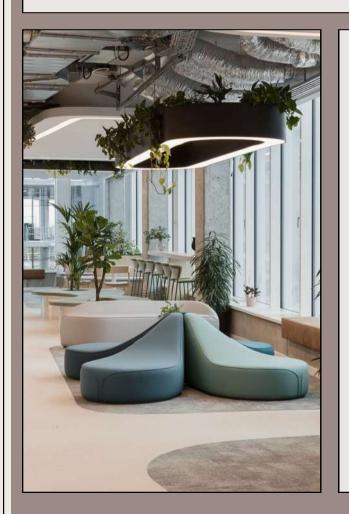

"Welcome to Extraordinary Welcome to Unway Build"

- Flexible Seating: Adaptable layouts for varied meeting styles, ensuring comfort and productivity.
- Luxurious Furnishings: High-quality, ergonomic furniture for a stylish and functional setting.
- Integrated Connectivity: Ample power outlets, USB ports, and high-speed Wi-Fi for seamless device connectivity.
- **Custom Lighting:** Adjustable settings to suit different atmospheres and enhance presentation visibility.
- **Soundproofing:** State-of-the-art techniques to maintain privacy and create a focused meeting environment.
- **Versatility:** Configurable space to accommodate various events, from board meetings to workshops.
- **Professional Atmosphere:** Thoughtful design and amenities to foster a conducive environment for productive discussions.

### CONFERENCE ROOM