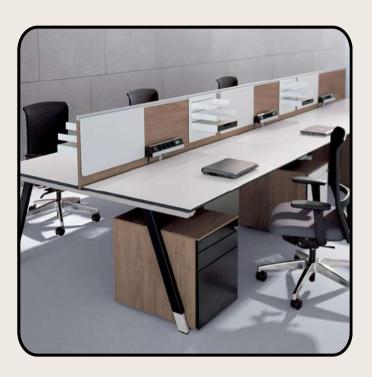

## WORKSTATIONS

- **Sleek design** for a modern and ergonomic workspace.
- Intuitive user interface for effortless navigation and customization.
- Energy-efficient components for Sustainability and Cost-Effectiveness.
- Robust security features to safeguard sensitive work-related data.

#### WORKING AREA

- Comfortable and adjustable Desks and Chairs for a productive and healthy work environment.
- **Smart Storage Solutions:** Customized storage options to maintain a clutter-free workspace.

- Flexible Layouts: Adaptable configurations to suit various work styles and collaborative needs.
- High-Speed Connectivity:

  Reliable and fast internet

  connectivity for seamless work

  operations.
- Well-Designed Breakout
   Areas: Comfortable spaces for relaxation and informal discussions.