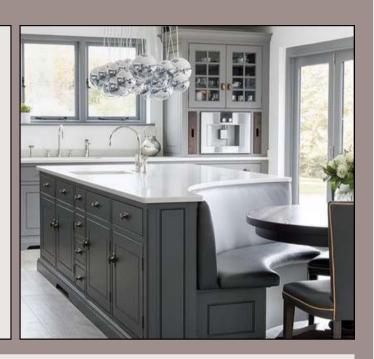

#### ISLAND DESIGNS KITCHEN

- **Sleek Symmetry:** Parallel-shaped islands exude a clean and balanced aesthetic.
- **Efficient Workflow:** Streamlined design for optimized movement and functionality.
- **Ample Storage:** Smart utilization of island space for convenient storage solutions.

#### • Versatile Seating:

Accommodates various seating options for both work and social interactions.

#### • Premium Materials:

Utilizes high-quality materials, enhancing both durability and visual appeal.