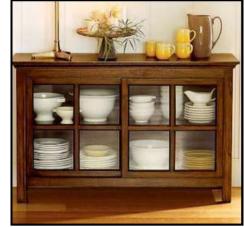

### CROCKERY UNIT& SHOWCASES

- Sophisticated Display: A stylish showcase for your dining & living essentials.
- Smart Storage: Cleverly designed for both aesthetics and functionality, ensuring easy access and space optimization.
- Luxury in Details: Crafted with premium materials, our crockery unit exudes sophistication, promising enduring elegance.
- **Versatile Design:** Unway Build's crockery unit seamlessly integrates into diverse interior styles, providing a versatile and timeless addition to your home.