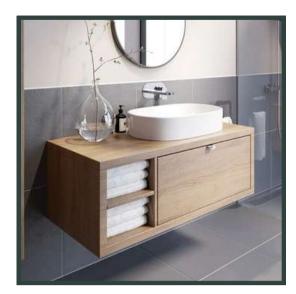

## V A N I T Y U N I T

- **Ample Storage:** Cleverly designed storage solutions to keep the space Clutter-Free.
- Customizable & Adjustable
   Lighting Options for Personalized
   Grooming experiences.
- Smart Mirror Integration:
  Tech-savvy mirrors with features like lighting control and defogging.
- **Space Optimization:** Thoughtful layout for efficient use without compromising style.