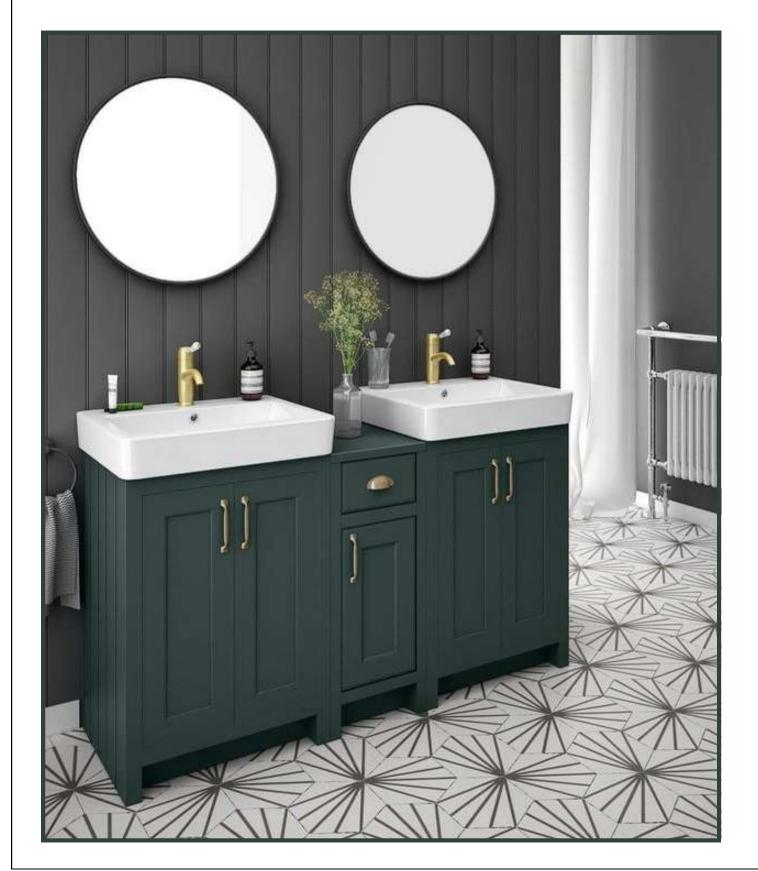

## V A N I T Y U N I T

- **Ample Storage:** Cleverly designed storage solutions to keep the space Clutter-Free.
- Customizable & Adjustable
   Lighting Options for Personalized
   Grooming experiences.
- Smart Mirror Integration:
  Tech-savvy mirrors with features like lighting control and defogging.
- **Space Optimization:** Thoughtful layout for efficient use without compromising style.