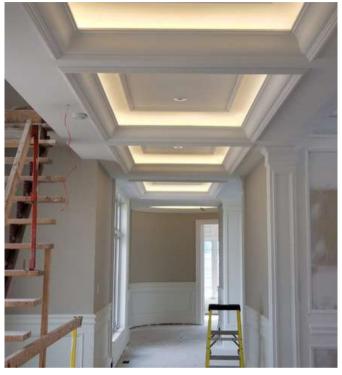

# FALSE CEILINGS

- Acoustic Enhancement:

  Specialized false ceilings for optimal sound control.
- Aesthetic Versatility:

  Customizable designs to

  complement diverse interior
  themes.

• Energy-Efficient Options:

Incorporating eco-friendly lighting and insulation solutions.

• Seamless Installation:

Precision engineering for a flawless and quick ceiling installation process.