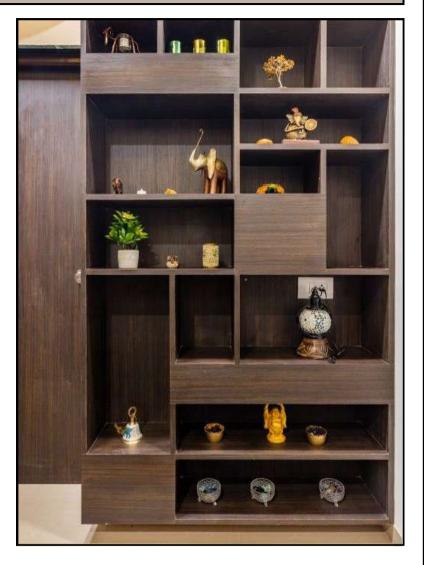

# MANDIR UNIT

- **Sacred Ambiance:** Creating a serene and spiritually uplifting atmosphere.
- Intricate Detailing: Artisanal craftsmanship for divine motifs and carvings.
- **Quality Materials:** Premium woods, stones, and finishes for a lasting sacred space.
- **Personalized Elements:** Incorporating family or cultural specifics for a unique touch.