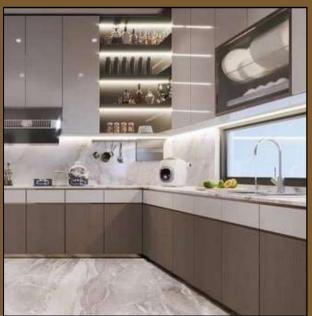

### U SHAPED MODULAR KITCHEN

Customized

cabinets and

pull-out drawers

for organized

storage.

U-shaped layout maximizes storage and work areas efficiently.

- Streamlined Workflow:

  Seamless design enhances the kitchen's functionality and workflow.
- **Premium Materials:** High-quality finishes and materials for a luxurious aesthetic.