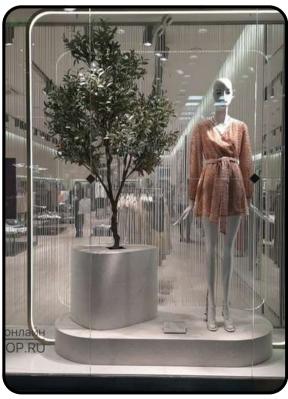

# WINDOW DISPLAY

- Striking Visuals: Eye-catching and compelling displays to attract attention.
- Interactive Elements:

   Incorporating touchscreens or
   digital features for
   engagement.
- Dynamic Lighting: Using creative lighting effects to enhance product presentation.