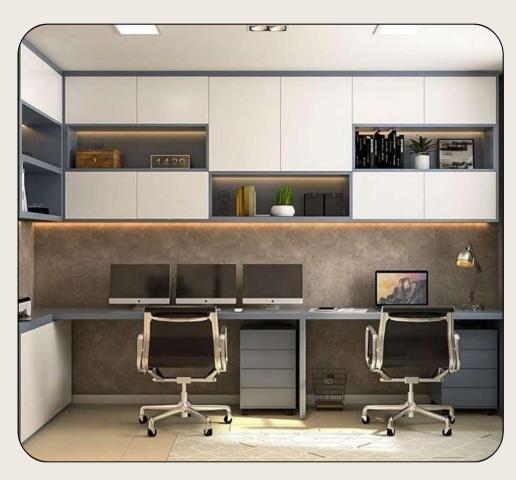

## WORKSTATIONS

- **Sleek design** for a modern and ergonomic workspace.
- Intuitive user interface for effortless navigation and customization.
- Energy-efficient components for Sustainability and Cost-Effectiveness.
- Robust security features to safeguard sensitive work-related data.

#### WORKING AREA

- Comfortable and adjustable Desks and Chairs for a productive and healthy work environment.
- **Smart Storage Solutions:** Customized storage options to maintain a clutter-free workspace.

- Flexible Layouts: Adaptable configurations to suit various work styles and collaborative needs.
- High-Speed Connectivity:

  Reliable and fast internet

  connectivity for seamless work

  operations.
- Well-Designed Breakout
   Areas: Comfortable spaces for relaxation and informal discussions.