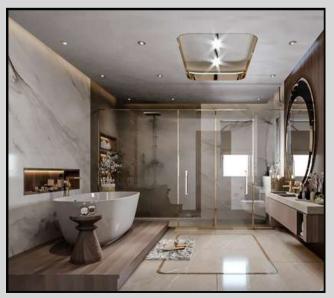

## LUXURY BATHROOMS

#### **Opulent Materials:**

Luxurious use of marble, granite, and high-end finishes.

Smart Technology: Cuttingedge automation for mirrors, showers, and climate control.

Spa-like Amenities: Jacuzzi tubs, steam showers, and premium fixtures.

### **Designer Elegance:**

Stylish faucets, bespoke lighting, and custom cabinetry.

Customizable
Lighting: Moodsetting options for a
personalized touch.