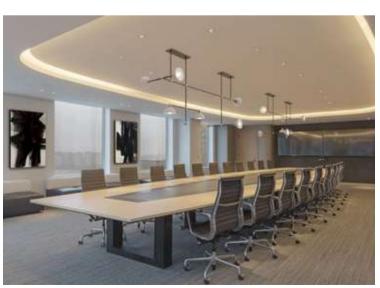

### CONFERENCE ROOM

"Welcome to Extraordinary Welcome to Unway Build"

- Flexible Seating: Adaptable layouts for varied meeting styles, ensuring comfort and productivity.
- Luxurious Furnishings: High-quality, ergonomic furniture for a stylish and functional setting.
- Integrated Connectivity: Ample power outlets, USB ports, and high-speed Wi-Fi for seamless device connectivity.
- **Custom Lighting:** Adjustable settings to suit different atmospheres and enhance presentation visibility.
- **Soundproofing:** State-of-the-art techniques to maintain privacy and create a focused meeting environment.
- **Versatility:** Configurable space to accommodate various events, from board meetings to workshops.
- **Professional Atmosphere:** Thoughtful design and amenities to foster a conducive environment for productive discussions.