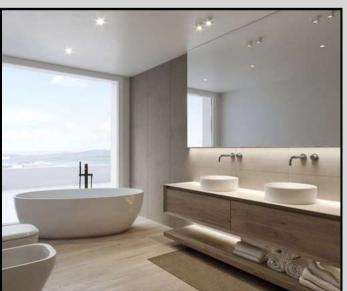

## LUXURY BATHROOMS

#### **Opulent Materials:**

Luxurious use of marble, granite, and high-end finishes.

Smart Technology: Cuttingedge automation for mirrors, showers, and climate control.

Spa-like Amenities: Jacuzzi tubs, steam showers, and premium fixtures.

### **Designer Elegance:**

Stylish faucets, bespoke lighting, and custom cabinetry.

Customizable
Lighting: Moodsetting options for a
personalized touch.