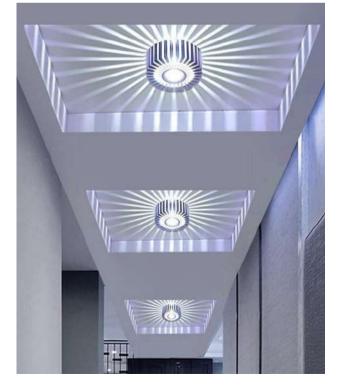

# FALSE CEILINGS

- Acoustic Enhancement:

  Specialized false ceilings for optimal sound control.
- Aesthetic Versatility:

  Customizable designs to

  complement diverse interior
  themes.

• Energy-Efficient Options:

Incorporating eco-friendly lighting and insulation solutions.

• Seamless Installation:

Precision engineering for a flawless and quick ceiling installation process.