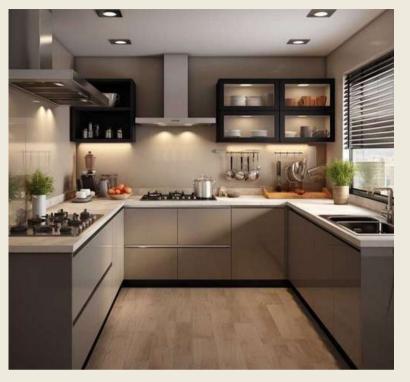

### U SHAPED MODULAR KITCHEN

Customized

cabinets and

pull-out drawers

for organized

storage.

U-shaped layout maximizes storage and work areas efficiently.

- Streamlined Workflow:

  Seamless design enhances the kitchen's functionality and workflow.
- **Premium Materials:** High-quality finishes and materials for a luxurious aesthetic.