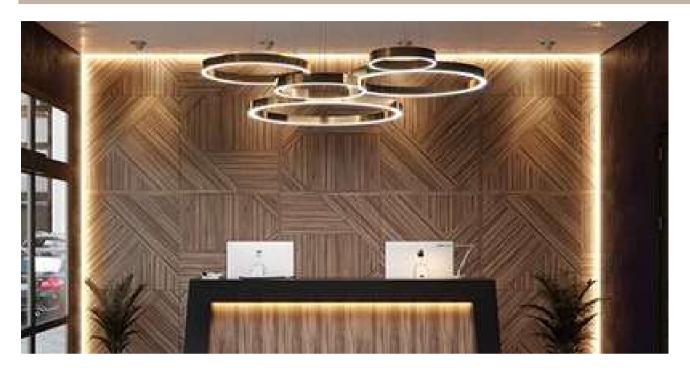

#### RECEPTIONS

- **Grand Entrance:** Striking architectural design for a memorable first impression.
- **Sophisticated Reception Desk:** High-quality, custom-built desk with a sleek and inviting design.
- Comfortable Seating Area: Stylish and ergonomic seating for guests as they wait.
- Interactive Digital Signage: Modern displays for announcements, directions, or brand promotions.

- Efficient Space Utilization: Smart layout for seamless traffic flow and optimal functionality.
- **Branding Integration:** Incorporate the company's branding elements seamlessly into the design.
- Secure Access Control:

  Implement advanced security
  features for controlled access.