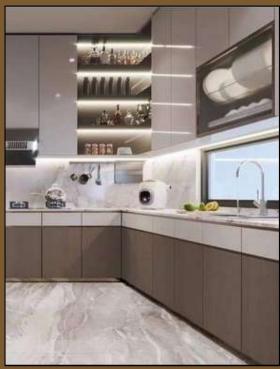

## L SHAPED MODULAR KITCHEN

- **Optimized Space:** Efficient use of the L shape for maximum functionality and storage.
- **Premium Materials:** High-quality materials for a durable and luxurious finish.
- **Integrated Appliances:** Seamlessly incorporating modern, high-tech kitchen appliances.
- **Customizable Layout:** Adaptable design to suit individual preferences and cooking needs.

Smart Storage
Solutions: Cleverly
designed cabinets
and drawers for
organized kitchen
essentials.