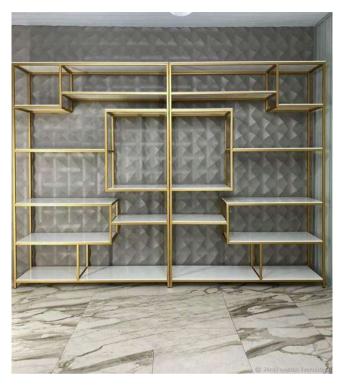

# DISPLAY AREA

#### **Sleek Shelving:**

Modern, minimalist display units for a clean aesthetic.

#### **Adjustable Lighting:**

Customizable lighting to highlight featured products or exhibits.

#### **Interactive Screens:**

Incorporating digital displays for dynamic and engaging content

#### **Modular Layout:**

Adaptable configurations to accommodate changing display themes.

#### **Branding Integration:**

Seamlessly blending company branding into the display area design.

#### Strategic Signage:

Clear and concise signage for easy navigation and product information.