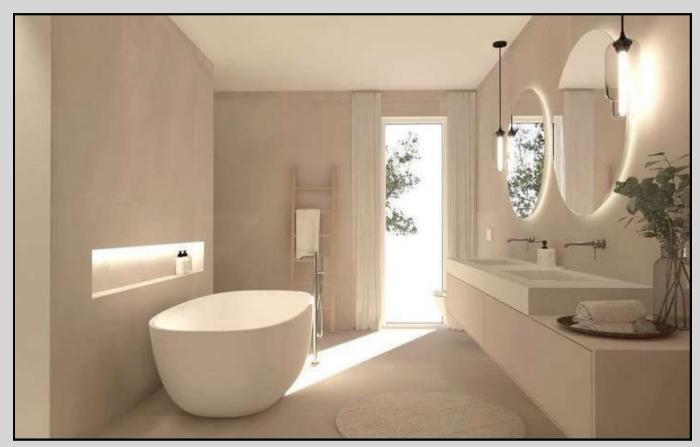

## LUXURY BATHROOMS

#### **Opulent Materials:**

Luxurious use of marble, granite, and high-end finishes.

Smart Technology: Cuttingedge automation for mirrors, showers, and climate control.

Spa-like Amenities: Jacuzzi tubs, steam showers, and premium fixtures.

### **Designer Elegance:**

Stylish faucets, bespoke lighting, and custom cabinetry.

Customizable
Lighting: Moodsetting options for a
personalized touch.

## V A N I T Y U N I T

- **Ample Storage:** Cleverly designed storage solutions to keep the space Clutter-Free.
- Customizable & Adjustable
   Lighting Options for Personalized
   Grooming experiences.
- Smart Mirror Integration:
  Tech-savvy mirrors with features like lighting control and defogging.
- **Space Optimization:** Thoughtful layout for efficient use without compromising style.