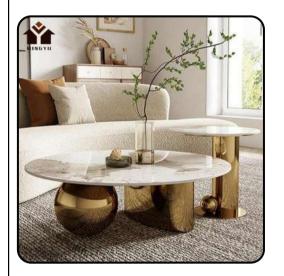

# DINING AREA DINING & COFFEE TABLES

Sleek Symmetry:

 Parallel layout for a
 balanced and
 streamlined dining

space.

• Efficient Traffic
Flow: Optimal
arrangement to ensure
smooth movement
within the dining area.

- Functional Versatility:
  Suitable for various dining occasions, from casual meals to formal gatherings.
- Integrated Lighting:
   Well-placed lighting
   fixtures to enhance the
   overall dining experience.

### CROCKERY UNIT& SHOWCASES

- Sophisticated Display: A stylish showcase for your dining & living essentials.
- Smart Storage: Cleverly designed for both aesthetics and functionality, ensuring easy access and space optimization.
- Luxury in Details: Crafted with premium materials, our crockery unit exudes sophistication, promising enduring elegance.
- **Versatile Design:** Unway Build's crockery unit seamlessly integrates into diverse interior styles, providing a versatile and timeless addition to your home.