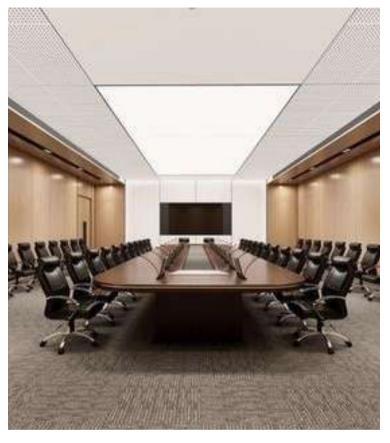

### CONFERENCE ROOM

"Welcome to Extraordinary Welcome to Unway Build"

- Flexible Seating: Adaptable layouts for varied meeting styles, ensuring comfort and productivity.
- Luxurious Furnishings: High-quality, ergonomic furniture for a stylish and functional setting.
- Integrated Connectivity: Ample power outlets, USB ports, and high-speed Wi-Fi for seamless device connectivity.
- **Custom Lighting:** Adjustable settings to suit different atmospheres and enhance presentation visibility.
- **Soundproofing:** State-of-the-art techniques to maintain privacy and create a focused meeting environment.
- **Versatility:** Configurable space to accommodate various events, from board meetings to workshops.
- **Professional Atmosphere:** Thoughtful design and amenities to foster a conducive environment for productive discussions.