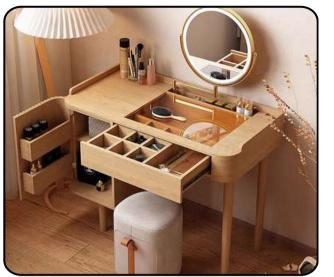

## V A N I T Y U N I T

- **Ample Storage:** Cleverly designed storage solutions to keep the space Clutter-Free.
- Customizable & Adjustable
   Lighting Options for Personalized
   Grooming experiences.
- Smart Mirror Integration:
  Tech-savvy mirrors with features like lighting control and defogging.
- **Space Optimization:** Thoughtful layout for efficient use without compromising style.