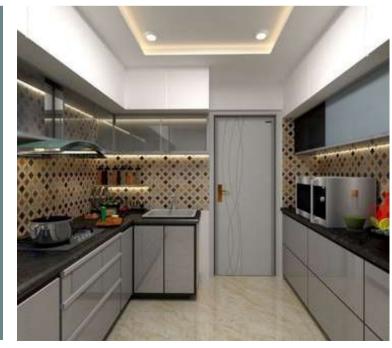

## L SHAPED MODULAR KITCHEN

- **Optimized Space:** Efficient use of the L shape for maximum functionality and storage.
- **Premium Materials:** High-quality materials for a durable and luxurious finish.
- **Integrated Appliances:** Seamlessly incorporating modern, high-tech kitchen appliances.
- **Customizable Layout:** Adaptable design to suit individual preferences and cooking needs.

Smart Storage
Solutions: Cleverly
designed cabinets
and drawers for
organized kitchen
essentials.