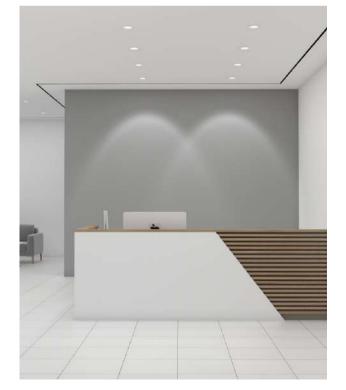

#### RECEPTIONS

- **Grand Entrance:** Striking architectural design for a memorable first impression.
- **Sophisticated Reception Desk:** High-quality, custom-built desk with a sleek and inviting design.
- Comfortable Seating Area: Stylish and ergonomic seating for guests as they wait.
- Interactive Digital Signage: Modern displays for announcements, directions, or brand promotions.

- Efficient Space Utilization: Smart layout for seamless traffic flow and optimal functionality.
- **Branding Integration:** Incorporate the company's branding elements seamlessly into the design.
- Secure Access Control:

  Implement advanced security
  features for controlled access.