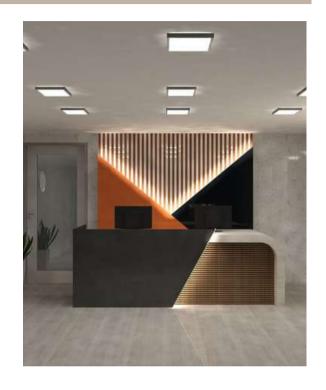

#### RECEPTIONS

- **Grand Entrance:** Striking architectural design for a memorable first impression.
- **Sophisticated Reception Desk:** High-quality, custom-built desk with a sleek and inviting design.
- Comfortable Seating Area: Stylish and ergonomic seating for guests as they wait.
- Interactive Digital Signage: Modern displays for announcements, directions, or brand promotions.

- Efficient Space Utilization: Smart layout for seamless traffic flow and optimal functionality.
- **Branding Integration:** Incorporate the company's branding elements seamlessly into the design.
- Secure Access Control:

  Implement advanced security
  features for controlled access.