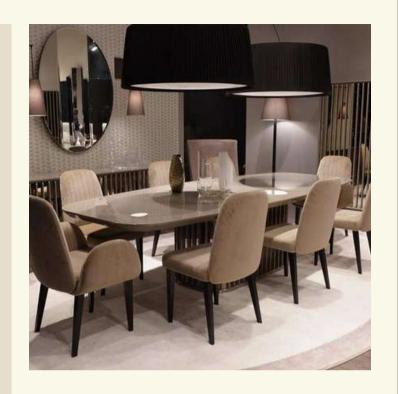

# DINING AREA DINING & COFFEE TABLES

Sleek Symmetry:

 Parallel layout for a
 balanced and
 streamlined dining

space.

• Efficient Traffic
Flow: Optimal
arrangement to ensure
smooth movement
within the dining area.

- Functional Versatility:
  Suitable for various dining occasions, from casual meals to formal gatherings.
- Integrated Lighting:
   Well-placed lighting
   fixtures to enhance the
   overall dining experience.