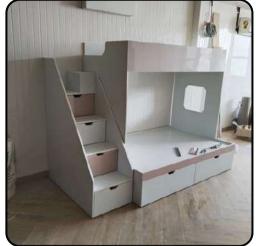

# BEDROOM DESIGNS& ROOM FURNITURES

- Personalized Retreat: Tailored design elements that reflect the individual's style and preferences.
- Tech Integration: Seamless incorporation of technology for convenience, such as smart home controls and entertainment systems.

# Luxurious Bedding, Plush Carpets, and premium materials for a sumptuous feel.

- **Intelligent Lighting:** Smart lighting solutions for customizable ambiance and energy efficiency.
- **Space Optimization:** Thoughtful layout and storage solutions for a clutter-free, spacious bedroom.
- **Designer Finishes:** High-end furniture, bespoke decor, and stylish finishes for a sophisticated look.