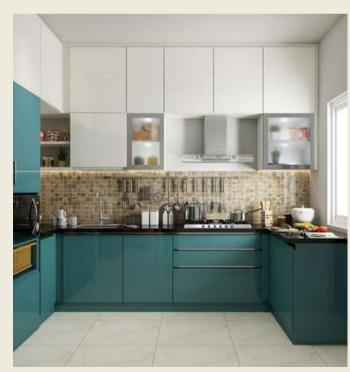

## L SHAPED MODULAR KITCHEN

- **Optimized Space:** Efficient use of the L shape for maximum functionality and storage.
- **Premium Materials:** High-quality materials for a durable and luxurious finish.
- **Integrated Appliances:** Seamlessly incorporating modern, high-tech kitchen appliances.
- **Customizable Layout:** Adaptable design to suit individual preferences and cooking needs.

Smart Storage
Solutions: Cleverly
designed cabinets
and drawers for
organized kitchen
essentials.