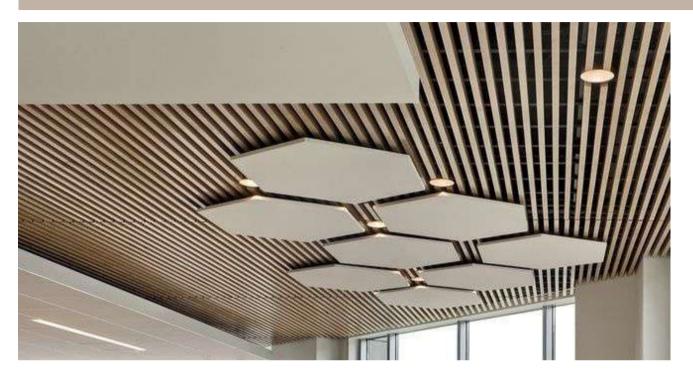

# FALSE CEILINGS

- Acoustic Enhancement:

  Specialized false ceilings for optimal sound control.
- Aesthetic Versatility:

  Customizable designs to

  complement diverse interior
  themes.

• Energy-Efficient Options:

Incorporating eco-friendly lighting and insulation solutions.

• Seamless Installation:

Precision engineering for a flawless and quick ceiling installation process.