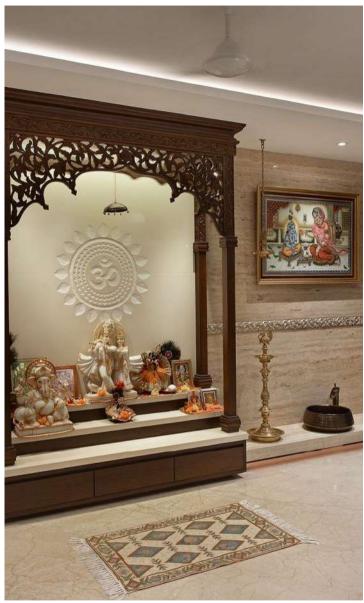

# MANDIR UNIT

- **Sacred Ambiance:** Creating a serene and spiritually uplifting atmosphere.
- Intricate Detailing: Artisanal craftsmanship for divine motifs and carvings.
- **Quality Materials:** Premium woods, stones, and finishes for a lasting sacred space.
- **Personalized Elements:** Incorporating family or cultural specifics for a unique touch.