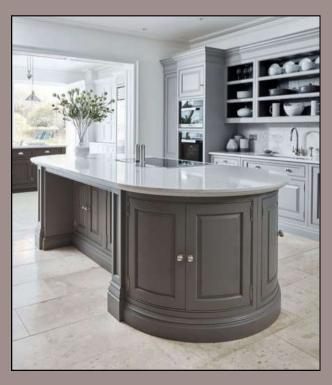

#### ISLAND DESIGNS KITCHEN

- **Sleek Symmetry:** Parallel-shaped islands exude a clean and balanced aesthetic.
- **Efficient Workflow:** Streamlined design for optimized movement and functionality.
- **Ample Storage:** Smart utilization of island space for convenient storage solutions.

#### • Versatile Seating:

Accommodates various seating options for both work and social interactions.

#### • Premium Materials:

Utilizes high-quality materials, enhancing both durability and visual appeal.