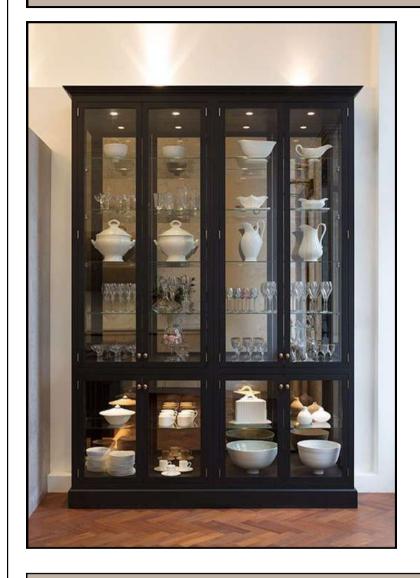

### CROCKERY UNIT& SHOWCASES

- Sophisticated Display: A stylish showcase for your dining & living essentials.
- Smart Storage: Cleverly designed for both aesthetics and functionality, ensuring easy access and space optimization.
- Luxury in Details: Crafted with premium materials, our crockery unit exudes sophistication, promising enduring elegance.
- **Versatile Design:** Unway Build's crockery unit seamlessly integrates into diverse interior styles, providing a versatile and timeless addition to your home.