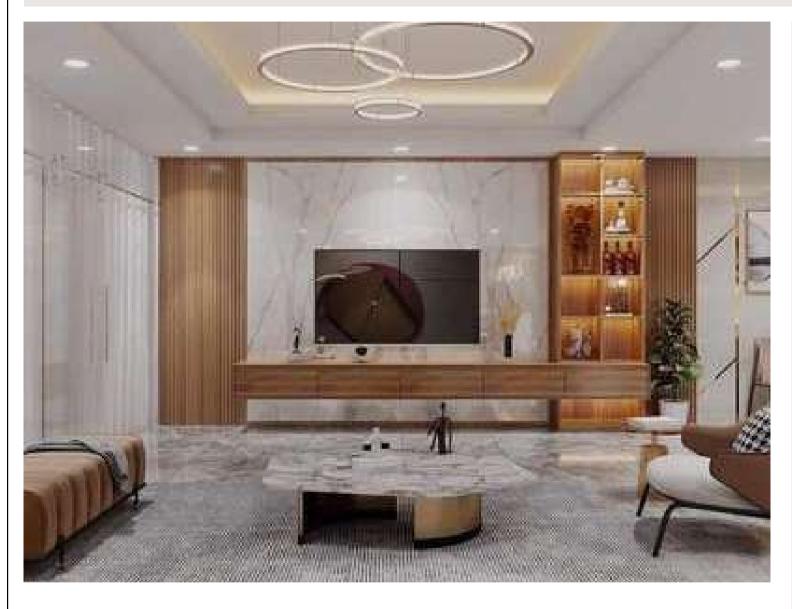

### LED & DISPLAY UNITS

- Customizable
   Configurations: Designing
   units that allow flexible layouts
   for diverse display needs.
- Sleek Aesthetics: Modern and stylish design elements to enhance the overall visual appeal.

- Intuitive Control Systems:

  User-friendly interfaces for easy management of display units.
- Utilizing Energy-Efficient LED
   Lighting to enhance visibility while
   being environmentally conscious.
- **Seamless Integration:** Ensuring the display units seamlessly blend with the overall design of the space for a cohesive look.