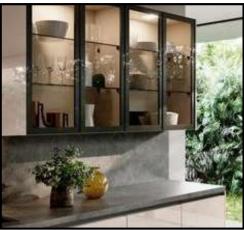

### CROCKERY UNIT& SHOWCASES

- Sophisticated Display: A stylish showcase for your dining & living essentials.
- Smart Storage: Cleverly designed for both aesthetics and functionality, ensuring easy access and space optimization.
- Luxury in Details: Crafted with premium materials, our crockery unit exudes sophistication, promising enduring elegance.
- **Versatile Design:** Unway Build's crockery unit seamlessly integrates into diverse interior styles, providing a versatile and timeless addition to your home.