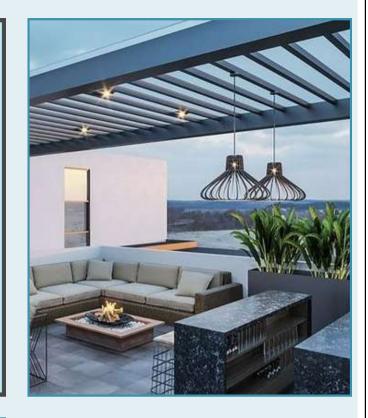

## TERRACE DESIGNS

- **Scenic Views:** Expansive terrace spaces designed to capture and enhance natural surroundings.
- Versatile Layouts:
   Adaptable designs for various functions, from lounging to entertaining.
- Premium Materials: Weather-Resistant Materials for durability and aesthetics.

- Smart Lighting: Integrated lighting solutions for ambiance and functionality during evenings.
- Lush Greenery:

  Thoughtful incorporation of plants and landscaping for a refreshing atmosphere.