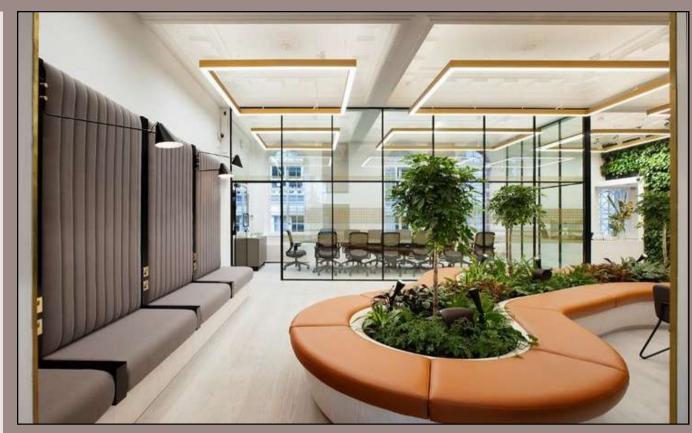

#### RECEPTIONS

- **Grand Entrance:** Striking architectural design for a memorable first impression.
- **Sophisticated Reception Desk:** High-quality, custom-built desk with a sleek and inviting design.
- Comfortable Seating Area: Stylish and ergonomic seating for guests as they wait.
- Interactive Digital Signage: Modern displays for announcements, directions, or brand promotions.

- Efficient Space Utilization: Smart layout for seamless traffic flow and optimal functionality.
- **Branding Integration:** Incorporate the company's branding elements seamlessly into the design.
- Secure Access Control:

  Implement advanced security
  features for controlled access.