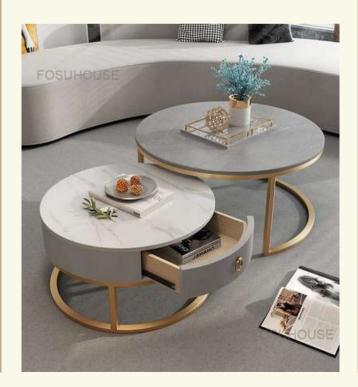

# DINING AREA DINING & COFFEE TABLES

Sleek Symmetry:

 Parallel layout for a
 balanced and
 streamlined dining

space.

• Efficient Traffic
Flow: Optimal
arrangement to ensure
smooth movement
within the dining area.

- Functional Versatility:
  Suitable for various dining occasions, from casual meals to formal gatherings.
- Integrated Lighting:
   Well-placed lighting
   fixtures to enhance the
   overall dining experience.