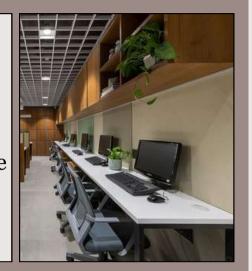

## WORKSTATIONS

- **Sleek design** for a modern and ergonomic workspace.
- Intuitive user interface for effortless navigation and customization.
- Energy-efficient components for Sustainability and Cost-Effectiveness.
- Robust security features to safeguard sensitive work-related data.

#### WORKING AREA

- Comfortable and adjustable Desks and Chairs for a productive and healthy work environment.
- **Smart Storage Solutions:** Customized storage options to maintain a clutter-free workspace.

- Flexible Layouts: Adaptable configurations to suit various work styles and collaborative needs.
- High-Speed Connectivity:

  Reliable and fast internet

  connectivity for seamless work

  operations.
- Well-Designed Breakout
   Areas: Comfortable spaces for relaxation and informal discussions.