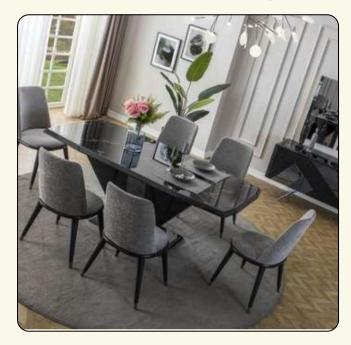

# DINING AREA DINING & COFFEE TABLES

Sleek Symmetry:

 Parallel layout for a
 balanced and
 streamlined dining

space.

• Efficient Traffic
Flow: Optimal
arrangement to ensure
smooth movement
within the dining area.

- Functional Versatility:
  Suitable for various dining occasions, from casual meals to formal gatherings.
- Integrated Lighting:
   Well-placed lighting
   fixtures to enhance the
   overall dining experience.