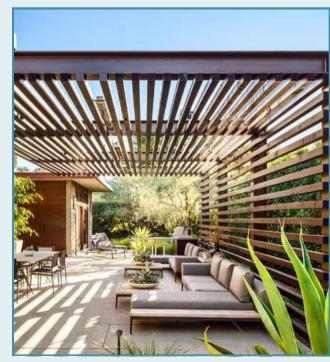

## TERRACE DESIGNS

- **Scenic Views:** Expansive terrace spaces designed to capture and enhance natural surroundings.
- Versatile Layouts:
   Adaptable designs for various functions, from lounging to entertaining.
- Premium Materials: Weather-Resistant Materials for durability and aesthetics.

- Smart Lighting: Integrated lighting solutions for ambiance and functionality during evenings.
- Lush Greenery:

  Thoughtful incorporation of plants and landscaping for a refreshing atmosphere.